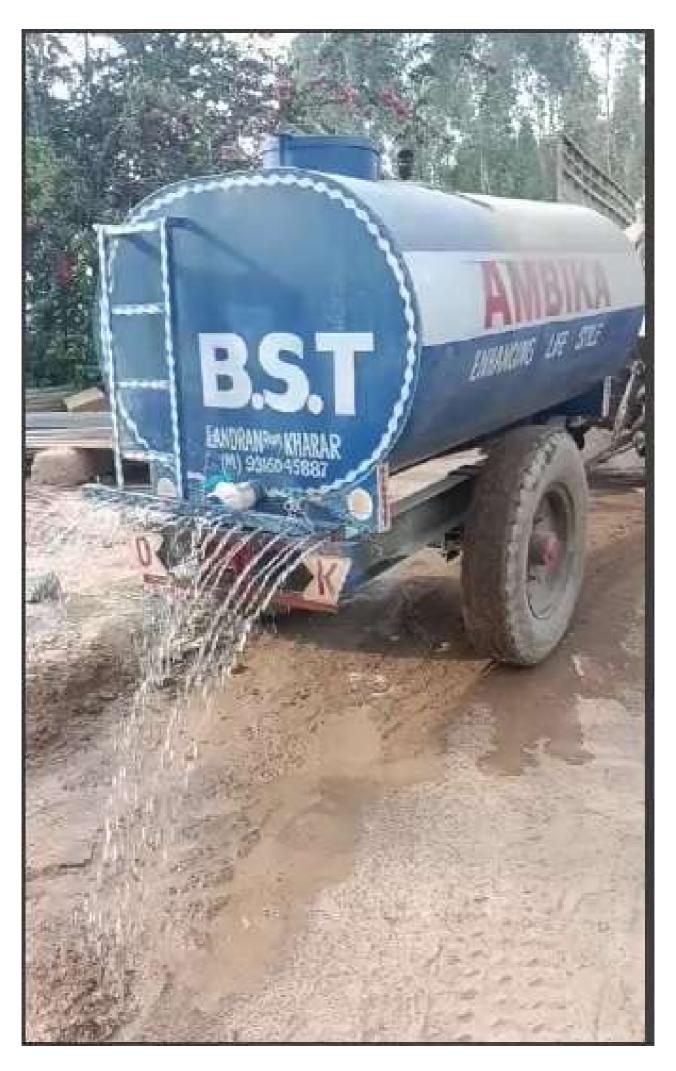

overed at its own level.

> -H -Chief Town Planner, Punjab, Chandigarh

Endst.No

CTP/

Dated

A copy is forwarded to Chief Administrator, PUDA, SAS Nagar along with demand draft No 004890 dated 29.11.2021 amounting to Rs 10,300/- as SIF charges, for information and necessary action. It is requested to check these charges and recover the difference, if any from the applicant at your own level.

> Chief Town Planner, Punjab, Chandigarh

Endst.No

CTP/

A copy is forwarded to the following for information and necessary action: -

- Chairman Punjab Pollution Control Board, Patiala.
- 2. Chief Conservator of Forest. Punjab Chandigarh.
- 3. Senior Town Planner, SAS Nagar.
- 4. District Town Planner, SAS Nagar.

- M-Chief Town Planner, Punjab, Chandigarh



## **Annexure-16**



































## **DUST MITIGATION MEASURES**















### **TEST REPORT**





| ULR No: TC11818240000             | 009758F                                                                                                              | Test Report No: NGWL111024EM040                                                                                               |                         |  |  |  |  |  |
|-----------------------------------|----------------------------------------------------------------------------------------------------------------------|-------------------------------------------------------------------------------------------------------------------------------|-------------------------|--|--|--|--|--|
| Type of Sample : Water-           | Ground Water