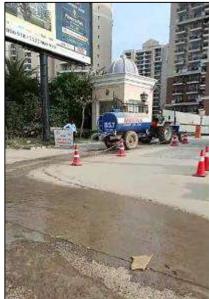

#### **I. Specific Condition:**

| SI. | Conditions                                           | Reply                                              |
|-----|------------------------------------------------------|----------------------------------------------------|
| No. |                                                      |                                                    |
| i.  | The Project Proponent shall develop land             | Presently, excess treated water is being           |
|     | measuring 2.0 acre as per Karnal Technology for      | disposed onto 1.349 acres of land developed        |
|     | disposal of excess treated waste water in            | under Karnal Technology. In addition, there is     |
|     | consonance with the development / occupancy of       | 0.651 acre of land near to the project (approx.    |
|     | the project and will not develop/ shall utilise this | 10 m) is sufficient for disposal of treated water, |
|     | land for any other purpose till the treated waste    | in case of emergency. In addition, 2.097 km        |
|     | water outlet of the Project is connected with the    | stretch on PR-4 road will be used for disposal     |
|     | GMADA sewer and fully operational terminal           | of remaining excess treated water for              |
|     | STP.                                                 | horticulture purpose. Karnal Technology is being   |
|     |                                                      | maintained & Photographs of the same is            |
|     |                                                      | attached as Annexure-4.                            |