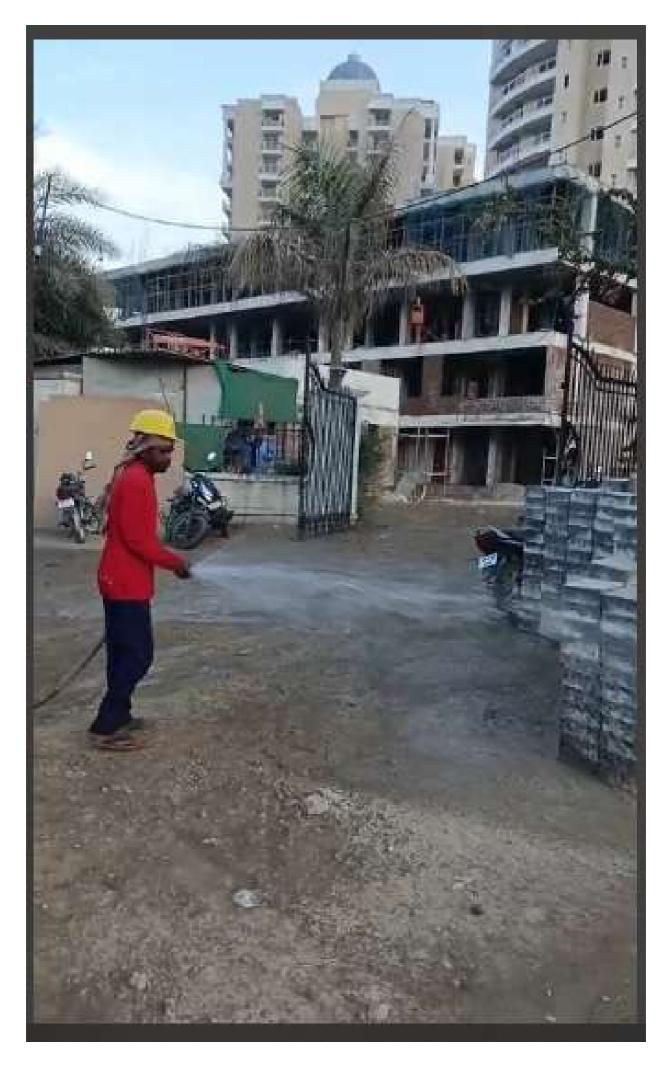

#### **I. Specific Condition:**

| SI. | Conditions                                           | Reply                                              |
|-----|------------------------------------------------------|----------------------------------------------------|
| No. |                                                      |                                                    |
| i.  | The Project Proponent shall develop land             | Presently, excess treated water is being           |
|     | measuring 2.0 acre as per Karnal Technology for      | disposed onto 1.349 acres of land developed        |
|     | disposal of excess treated waste water in            | under Karnal Technology. In addition, there is     |
|     | consonance with the development / occupancy of       | 0.651 acre of land near to the project (approx.    |
|     | the project and will not develop/ shall utilise this | 10 m) is sufficient for disposal of treated water, |
|     | land for any other purpose till the treated waste    | in case of emergency. In addition, 2.097 km        |
|     | water outlet of the Project is connected with the    | stretch on PR-4 road will be used for disposal     |
|     | GMADA sewer and fully operational terminal           | of remaining excess treated water for              |
|     | STP.                                                 | horticulture purpose. Karnal Technology is being   |
|     |                                                      | maintained & Photographs of the same is            |
|     |                                                      | attached as Annexure-4.                            |