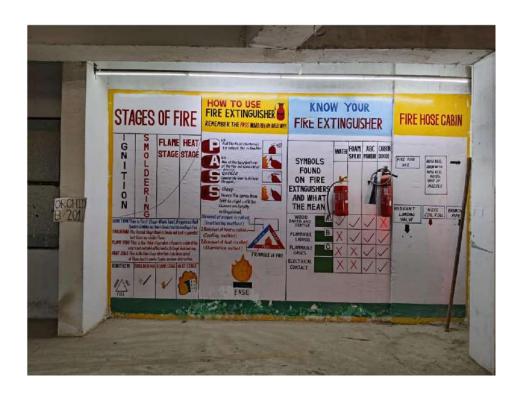

#### **II. Statutory Compliance:**

| SI.  | Conditions                                                                                                                                                                                                                                          | Reply                                                                                                                                                                                                                                                                                                                                                                                                                                                                                                                                                                                                      |
|------|-----------------------------------------------------------------------------------------------------------------------------------------------------------------------------------------------------------------------------------------------------|------------------------------------------------------------------------------------------------------------------------------------------------------------------------------------------------------------------------------------------------------------------------------------------------------------------------------------------------------------------------------------------------------------------------------------------------------------------------------------------------------------------------------------------------------------------------------------------------------------|
| No.  |                                                                                                                                                                                                                                                     |                                                                                                                                                                                                                                                                                                                                                                                                                                                                                                                                                                                                            |
| i.   | The project proponent shall obtain all necessary clearance/ permission from all relevant agencies including town planning authority before commencement of work. All the construction shall be done in accordance with the local building bye laws. | All necessary permissions are obtained simultaneously. Change of Land Use (CLU) has been obtained in the name of M/s Ambika Realcon Pvt. Ltd. CLU for 10.461 acres of land has been obtained vide Memo No. 96-CTP(PB)/SP-432-M dated 07.01.2016 and CLU for Revenue Land of 0.1875 acre has also been obtained vide Memo No.7416-CTP(pb)/SP-432-M dated 03.12.2021. Copy of both CLU having Khasra details is enclosed as <b>Annexure-14(a) and 14(b).</b> Further, construction work is being done in accordance with the local building bye laws. Project photographs are attached as <b>Annexure-4.</b> |
| ii.  | The project proponent shall obtain the approval of                                                                                                                                                                                                  | Noted. The building has been designed by                                                                                                                                                                                                                                                                                                                                                                                                                                                                                                                                                                   |
|      | the Competent Authority for the structural safety                                                                                                                                                                                                   | approved Structural engineer as per the NBC                                                                                                                                                                                                                                                                                                                                                                                                                                                                                                                                                                |
|      | of buildings due to earthquakes, adequacy of                                                                                                                                                                                                        | guidelines and seismic zone IV. Structural                                                                                                                                                                                                                                                                                                                                                                                                                                                                                                                                                                 |
|      | firefighting equipment, etc. as per National                                                                                                                                                                                                        | safety certificate is enclosed as Annexure-6.                                                                                                                                                                                                                                                                                                                                                                                                                                                                                                                                                              |
|      | Building Code including protection measures                                                                                                                                                                                                         | Fire NOC Certificates are enclosed as                                                                                                                                                                                                                                                                                                                                                                                                                                                                                                                                                                      |
|      | from lightening etc.                                                                                                                                                                                                                                | Annexure-13.                                                                                                                                                                                                                                                                                                                                                                                                                                                                                                                                                                                               |
| iii. | The project proponent shall obtain forest                                                                                                                                                                                                           | No forest land is involved. NOC from Forest                                                                                                                                                                                                                                                                                                                                                                                                                                                                                                                                                                |
|      | clearance under the provisions of Forest                                                                                                                                                                                                            | Department has been obtained and copy of the                                                                                                                                                                                                                                                                                                                                                                                                                                                                                                                                                               |