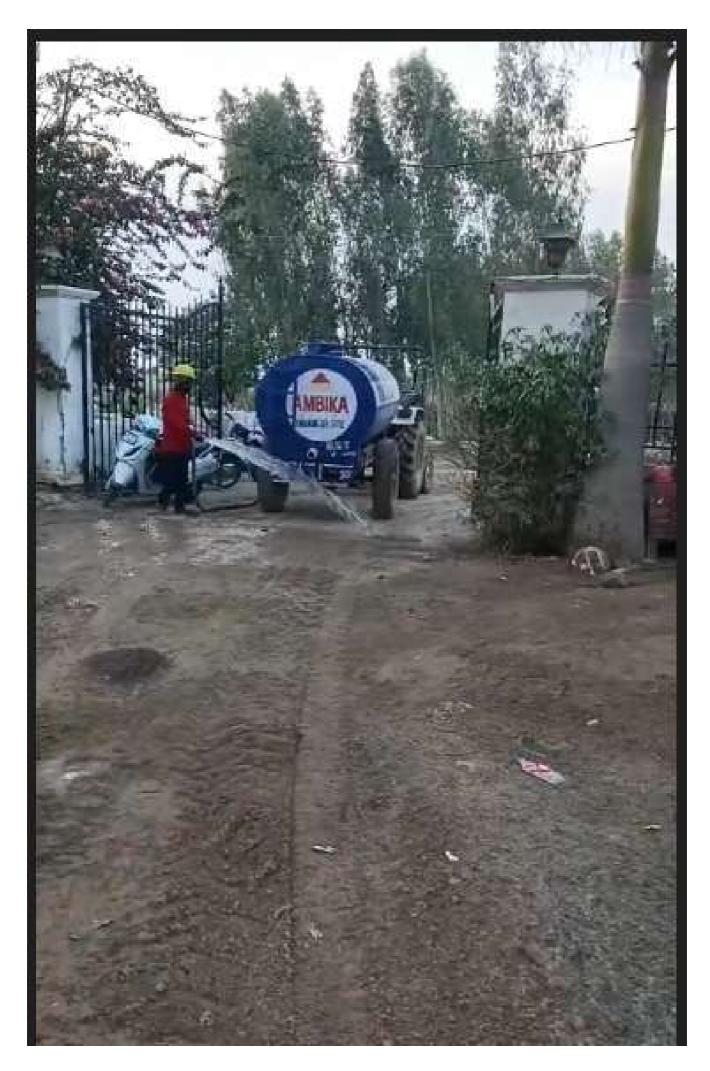

be recovered at its own level.

> -H -Chief Town Planner, Punjab, Chandigarh

Endst.No

CTP/

Dated

A copy is forwarded to Chief Administrator, PUDA, SAS Nagar along with demand draft No 004890 dated 29.11.2021 amounting to Rs 10,300/- as SIF charges, for information and necessary action. It is requested to check these charges and recover the difference, if any from the applicant at your own level.

> Chief Town Planner, Punjab, Chandigarh

Endst.No

CTP/

A copy is forwarded to the following for information and necessary action: -

- Chairman Punjab Pollution Control Board, Patiala.
- 2. Chief Conservator of Forest. Punjab Chandigarh.
- 3. Senior Town Planner, SAS Nagar.
- 4. District Town Planner, SAS Nagar.

- M-Chief Town Planner, Punjab, Chandigarh



## **Annexure-16**



































## **DUST MITIGATION MEASURES**















### **TEST REPORT**





| ULR No: TC11818240000             | 009758F                                                                                                              | Test Report No: NGWL111024EM040                                                                                               |                         |  |  |  |  |  |
|-----------------------------------|----------------------------------------------------------------------------------------------------------------------|-------------------------------------------------------------------------------------------------------------------------------|-------------------------|--|--|--|--|--|
| Type of Sample : Water-           | Ground Water