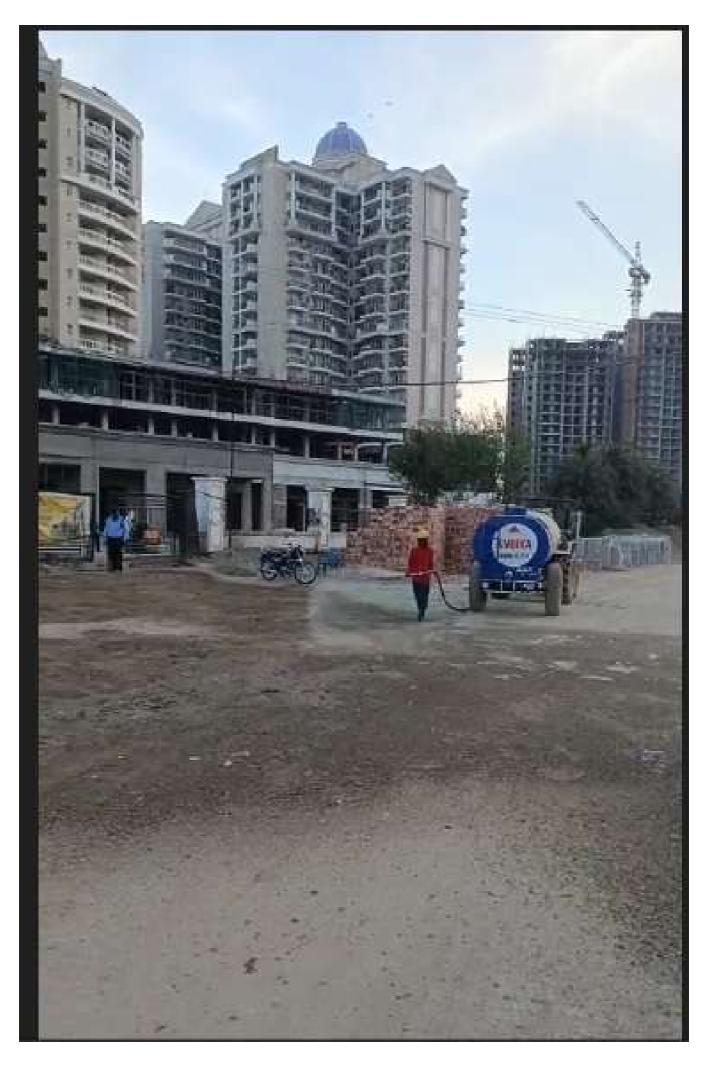

#### **I. Specific Condition:**

| SI. | Conditions                                           | Reply                                              |
|-----|------------------------------------------------------|----------------------------------------------------|
| No. |                                                      |                                                    |
| i.  | The Project Proponent shall develop land             | Presently, excess treated water is being           |
|     | measuring 2.0 acre as per Karnal Technology for      | disposed onto 1.349 acres of land developed        |
|     | disposal of excess treated waste water in            | under Karnal Technology. In addition, there is     |
|     | consonance with the development / occupancy of       | 0.651 acre of land near to the project (approx.    |
|     | the project and will not develop/ shall utilise this | 10 m) is sufficient for disposal of treated water, |
|     | land for any other purpose till the treated waste    | in case of emergency. In addition, 2.097 km        |
|     | water outlet of the Project is connected with the    | stretch on PR-4 road will be used for disposal     |
|     | GMADA sewer and fully operational terminal           | of remaining excess treated water for              |
|     | STP.                                                 | horticulture purpose. Karnal Technology is being   |
|     |                                                      | maintained & Photographs of the same is            |
|     |                                                      | attached as Annexure-4.                            |