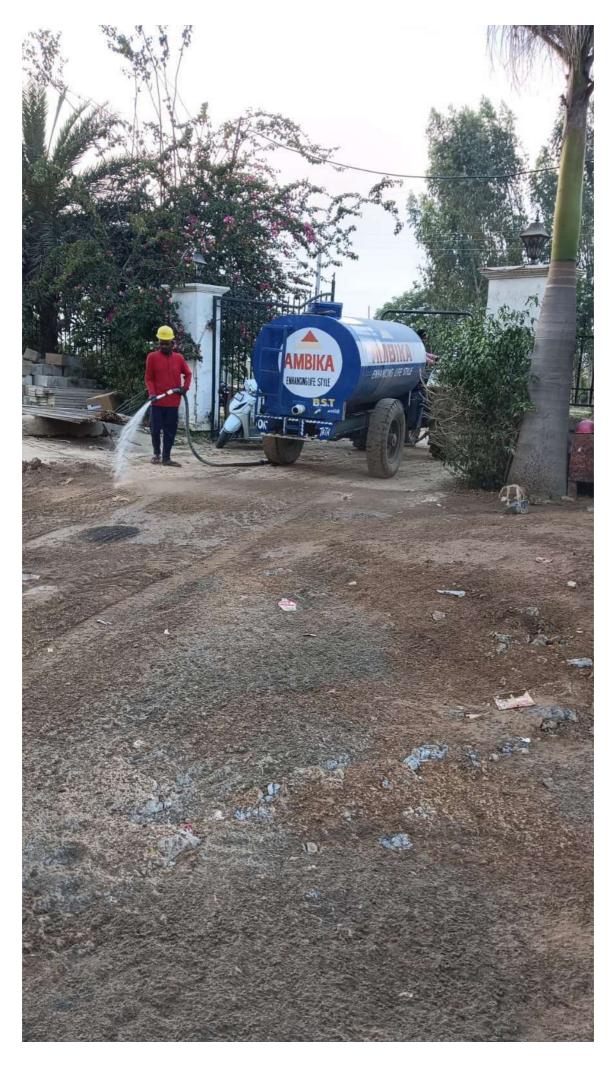

#### **I. Specific Condition:**

| SI. | Conditions                                           | Reply                                              |
|-----|------------------------------------------------------|----------------------------------------------------|
| No. |                                                      |                                                    |
| i.  | The Project Proponent shall develop land             | Presently, excess treated water is being           |
|     | measuring 2.0 acre as per Karnal Technology for      | disposed onto 1.349 acres of land developed        |
|     | disposal of excess treated waste water in            | under Karnal Technology. In addition, there is     |
|     | consonance with the development / occupancy of       | 0.651 acre of land near to the project (approx.    |
|     | the project and will not develop/ shall utilise this | 10 m) is sufficient for disposal of treated water, |
|     | land for any other purpose till the treated waste    | in case of emergency. In addition, 2.097 km        |
|     | water outlet of the Project is connected with the    | stretch on PR-4 road will be used for disposal     |
|     | GMADA sewer and fully operational terminal           | of remaining excess treated water for              |
|     | STP.                                                 | horticulture purpose. Karnal Technology is being   |
|     |                                                      | maintained & Photographs of the same is            |
|     |                                                      | attached as Annexure-4.                            |