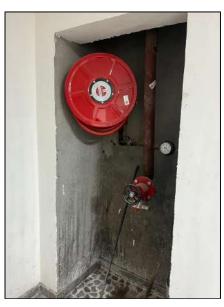

#### **II. Statutory Compliance:**

| SI.  | Conditions                                                                                                                                                                                                                                          | Reply                                                                                                                                                                                                                                                                                                                                                                                                                                                                                                                                                                                                      |
|------|-----------------------------------------------------------------------------------------------------------------------------------------------------------------------------------------------------------------------------------------------------|------------------------------------------------------------------------------------------------------------------------------------------------------------------------------------------------------------------------------------------------------------------------------------------------------------------------------------------------------------------------------------------------------------------------------------------------------------------------------------------------------------------------------------------------------------------------------------------------------------|
| No.  |                                                                                                                                                                                                                                                     |                                                                                                                                                                                                                                                                                                                                                                                                                                                                                                                                                                                                            |
| i.   | The project proponent shall obtain all necessary clearance/ permission from all relevant agencies including town planning authority before commencement of work. All the construction shall be done in accordance with the local building bye laws. | All necessary permissions are obtained simultaneously. Change of Land Use (CLU) has been obtained in the name of M/s Ambika Realcon Pvt. Ltd. CLU for 10.461 acres of land has been obtained vide Memo No. 96-CTP(PB)/SP-432-M dated 07.01.2016 and CLU for Revenue Land of 0.1875 acre has also been obtained vide Memo No.7416-CTP(pb)/SP-432-M dated 03.12.2021. Copy of both CLU having Khasra details is enclosed as <b>Annexure-14(a) and 14(b).</b> Further, construction work is being done in accordance with the local building bye laws. Project photographs are attached as <b>Annexure-4.</b> |
| ii.  | The project proponent shall obtain the approval of                                                                                                                                                                                                  | Noted. The building has been designed by                                                                                                                                                                                                                                                                                                                                                                                                                                                                                                                                                                   |
|      | the Competent Authority for the structural safety                                                                                                                                                                                                   | approved Structural engineer as per the NBC                                                                                                                                                                                                                                                                                                                                                                                                                                                                                                                                                                |
|      | of buildings due to earthquakes, adequacy of                                                                                                                                                                                                        | guidelines and seismic zone IV. Structural                                                                                                                                                                                                                                                                                                                                                                                                                                                                                                                                                                 |
|      | firefighting equipment, etc. as per National                                                                                                                                                                                                        | safety certificate is enclosed as Annexure-6.                                                                                                                                                                                                                                                                                                                                                                                                                                                                                                                                                              |
|      | Building Code including protection measures                                                                                                                                                                                                         | Fire NOC Certificates are enclosed as                                                                                                                                                                                                                                                                                                                                                                                                                                                                                                                                                                      |
|      | from lightening etc.                                                                                                                                                                                                                                | Annexure-13.                                                                                                                                                                                                                                                                                                                                                                                                                                                                                                                                                                                               |
| iii. | The project proponent shall obtain forest                                                                                                                                                                                                           | No forest land is involved. NOC from Forest                                                                                                                                                                                                                                                                                                                                                                                                                                                                                                                                                                |
|      | clearance under the provisions of Forest                                                                                                                                                                                                            | Department has been obtained and copy of the                                                                                                                                                                                                                                                                                                                                                                                                                                                                                                                                                               |