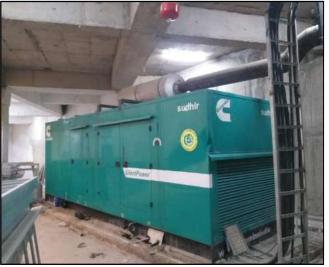

|                                                                                                                                                              | SI.<br>No.                                                                       | Title                                                                                                                                  | Remaining Construction Phase  Capital Cost (Rs. Lakhs) | Operation Phase Recurring Cost (Rs. Lakhs/ Annum) |
|--------------------------------------------------------------------------------------------------------------------------------------------------------------|----------------------------------------------------------------------------------|----------------------------------------------------------------------------------------------------------------------------------------|--------------------------------------------------------|---------------------------------------------------|
|                                                                                                                                                              | 1.                                                                               | Air and Noise Pollution Control (including anti-smog guns, tarpaulin sheets/ barricading, DG set stack height, water sprinklers, etc.) | 10                                                     | 1                                                 |
|                                                                                                                                                              | 2.                                                                               | Water Pollution Control/ Sewage<br>Treatment Plant (Already<br>installed STP of 600 KLD<br>capacity, MBBR-UF)                          | 10                                                     | 8                                                 |
|                                                                                                                                                              | 3.                                                                               | Landscaping                                                                                                                            | 5                                                      | 5                                                 |
|                                                                                                                                                              | 4.                                                                               | Solid Waste Management<br>(Installation of remaining 1<br>Composter of capacity 200 kg)                                                | 10                                                     | 4                                                 |
|                                                                                                                                                              | 5.                                                                               | Rain water harvesting (for Construction of remaining 3 pits as out of 10 pits, 7 pits already constructed.                             | 7                                                      | 3                                                 |
|                                                                                                                                                              | 6.                                                                               | Energy Conservation measures<br>(Solar lighting, LED fixtures,<br>Solar Panels, etc.)                                                  | 50                                                     | 3.5                                               |
|                                                                                                                                                              | 7.                                                                               | Environment Monitoring<br>(Ambient air, noise, soil, water,<br>STP outlet, DG stack, etc.)                                             | 5                                                      | 2.5                                               |
|                                                                                                                                                              |                                                                                  | Total                                                                                                                                  | 97 Lakhs                                               | 27 Lakhs                                          |
| c) Benefit cost ratio/ internal rate of return and the year of assessment d) Whether (c) includes the cost of environmental management as shown in b) above. | Yes                                                                              | e calculated and submitted sepa                                                                                                        |                                                        |                                                   |
| e) Actual expenditure incurred on the project so far.                                                                                                        |                                                                                  |                                                                                                                                        |                                                        |                                                   |
| f) Actual expenditure                                                                                                                                        | Approx. Rs 106.07 Lakhs has been spent on EMP in overall project till 30.09.2024 |                                                                                                                                        |                                                        |                                                   |

|       | (Conservation) Act, 1980, in case of the diversion | same is attached as <b>Annexure- 3.</b>                                             |
|-------|----------------------------------------------------|-------------------------------------------------------------------------------------|
|       | of forest land for non-forest purpose involved in  | same is attached as Amicaute- 5.                                                    |
|       |                                                    |                                                                                     |
|       | the project.                                       |                                                                                     |
| iv.   | The project proponent shall obtain clearance from  | Sukhna Wildlife Sanctuary and City Bird                                             |
|       | the National Board for Wildlife, if applicable.    | Sanctuary are located at a distance of 10.76 km                                     |
|       |                                                    | and 11 km from the project location                                                 |
|       |                                                    | respectively. Thus, NBWL clearance is not                                           |
|       |                                                    | required as stated in a Letter from Chief                                           |
|       |                                                    | Wildlife Warden; copy is attached as                                                |
|       |                                                    | Annexure-7.                                                                         |
| v.    | The project proponent shall obtain Consent to      | Agreed. Consent to Establish (CTE) has also                                         |
|       | Establish / Operate under the provisions of Air    | been obtained from PPCB vide certificate no.                                        |
|       | (Prevention & Control of Pollution) Act, 1981      | CTE/Fresh/SAS/2021/14574995 dated                                                   |
|       | and the Water (Prevention & Control of             | 13.02.2021 and same is extended till                                                |
|       | Pollution) Act, 1974 from the concerned State      | 12.02.2025; copy of granted CTE grant                                               |
|       | Pollution Control Board/ Committee.                | certificate is attached as <b>Annexure -8.</b>                                      |
|       |                                                    | Partial Consent to Operate (CTO) for 350 flats                                      |
|       |                                                    | has been obtained from PPCB and same is                                             |
|       |                                                    | valid up to 31.12.2024. Copy of grant                                               |
|       |                                                    | certificates for CTO Air & Water is attached as                                     |
|       |                                                    | Annexure-9(a) and 9(b) respectively.                                                |
| vi.   | The project proponent shall obtain the necessary   | Ad-Interim Permission has been obtained from                                        |
|       | permission for water required for the project from | PWRDA. Copy of the permission is enclosed                                           |
|       | the competent authority.                           | as <b>Annexure-10.</b> In addition, as per the revised                              |
|       |                                                    | notification of PWRDA vide no.                                                      |
|       |                                                    | 75340/PWRDAPWRD0GENL/37/2021-                                                       |
|       |                                                    | PWRDA-BR/418 dated 27 <sup>th</sup> January, 2023;                                  |
|       |                                                    | our project is exempted from obtaining the                                          |
|       |                                                    | permission for abstraction of ground water for                                      |
|       |                                                    | drinking and domestic usage under Para 3.1 (i)                                      |
|       |                                                    | of the Punjab Groundwater Extraction and                                            |
|       |                                                    | Conservation Direction, 2023.                                                       |
| vii.  | A certificate of adequacy of available power from  | As per earlier EC, the total Power requirement                                      |
|       | the agency supplying power to the project along    | was 6,172 KVA. Out of which, 1500 KVA is                                            |
|       | with the load allowed for the project              | current power load which is being provided by                                       |
|       |                                                    | Punjab State Power Corporation Limited                                              |
| 1     |                                                    | (50507) **                                                                          |
|       |                                                    | (PSPCL). However, total power demand after                                          |
|       |                                                    | (PSPCL). However, total power demand after expansion will be 5,605.09 KVA. NOC from |
|       |                                                    | <u> </u>                                                                            |
| viii. | The project proponent shall obtain all statutory   | expansion will be 5,605.09 KVA. NOC from                                            |