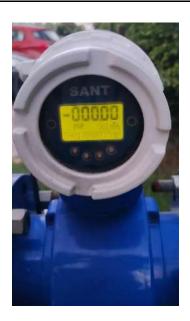

#### **I. Specific Condition:**

| SI. | Conditions                                           | Reply                                              |
|-----|------------------------------------------------------|----------------------------------------------------|
| No. |                                                      |                                                    |
| i.  | The Project Proponent shall develop land             | Presently, excess treated water is being           |
|     | measuring 2.0 acre as per Karnal Technology for      | disposed onto 1.349 acres of land developed        |
|     | disposal of excess treated waste water in            | under Karnal Technology. In addition, there is     |
|     | consonance with the development / occupancy of       | 0.651 acre of land near to the project (approx.    |
|     | the project and will not develop/ shall utilise this | 10 m) is sufficient for disposal of treated water, |
|     | land for any other purpose till the treated waste    | in case of emergency. In addition, 2.097 km        |
|     | water outlet of the Project is connected with the    | stretch on PR-4 road will be used for disposal     |
|     | GMADA sewer and fully operational terminal           | of remaining excess treated water for              |
|     | STP.                                                 | horticulture purpose. Karnal Technology is being   |
|     |                                                      | maintained & Photographs of the same is            |
|     |                                                      | attached as Annexure-4.                            |