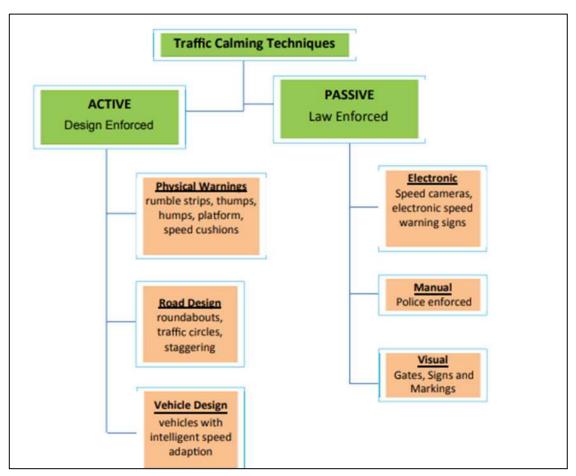

umption in kgs 1,74,27,681.23 |                                        |           |            |             |              |  |  |  |  |  |  |  |  |
|                                         | Total con                              | sumpt     | ion in MT  |             | 17,427.681   |  |  |  |  |  |  |  |  |

## TRAFFIC CALMING MEASURES

#### **INTRODUCTION:**

Traffic calming uses physical design and other measures to improve safety for motorists, pedestrians and cyclists. It has become a tool to combat speeding and other unsafe behaviors of drivers in the neighborhoods. It aims to encourage safer, more responsible driving and potentially reduce traffic flow. Strategies for traffic calming include narrowed roads and speed humps.

### **CLASSIFICATION OF TRAFFIC CALMING TECHNIQUES:**



#### 1. Active Measures:

#### > Lane Narrowing

It can reduce the speed of cars but its effect is minimal for two wheelers. Also, in the case of bicycle lanes, there are more chances of the lane being encroached upon by the motorized vehicle due to a constricted carriageway. As a suggestion, narrowing should be indicated using lane marking instead of geometric intervention.







## Speed Breakers/ Humps

Speed breakers are commonly used to reduce speeds. However, the design and type of the speed breaker is critical. Speed breakers reduce the speed and result in an efficient traffic flow. The advantage of speed breakers is that they can be easily placed at identified locations. Humps as a speed reducing device work on the basis of the slight inconvenience in the form of a jerk and vert