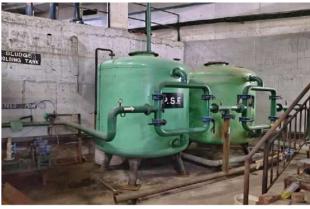

#### **I. Specific Condition:**

| SI. | Conditions                                           | Reply                                              |
|-----|------------------------------------------------------|----------------------------------------------------|
| No. |                                                      |                                                    |
| i.  | The Project Proponent shall develop land             | Presently, excess treated water is being           |
|     | measuring 2.0 acre as per Karnal Technology for      | disposed onto 1.349 acres of land developed        |
|     | disposal of excess treated waste water in            | under Karnal Technology. In addition, there is     |
|     | consonance with the development / occupancy of       | 0.651 acre of land near to the project (approx.    |
|     | the project and will not develop/ shall utilise this | 10 m) is sufficient for disposal of treated water, |
|     | land for any other purpose till the treated waste    | in case of emergency. In addition, 2.097 km        |
|     | water outlet of the Project is connected with the    | stretch on PR-4 road will be used for disposal     |
|     | GMADA sewer and fully operational terminal           | of remaining excess treated water for              |
|     | STP.                                                 | horticulture purpose. Karnal Technology is being   |
|     |                                                      | maintained & Photographs of the same is            |
|     |                                                      | attached as Annexure-4.                            |