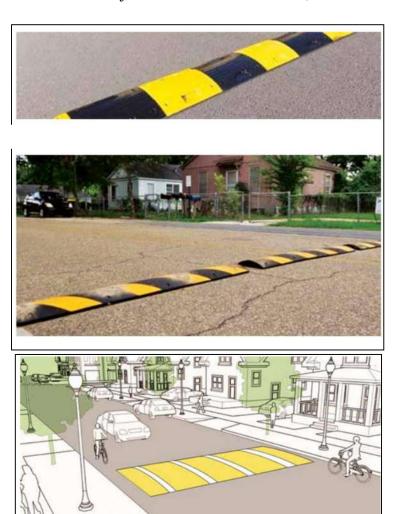

rrowing

It can reduce the speed of cars but its effect is minimal for two wheelers. Also, in the case of bicycle lanes, there are more chances of the lane being encroached upon by the motorized vehicle due to a constricted carriageway. As a suggestion, narrowing should be indicated using lane marking instead of geometric intervention.







## Speed Breakers/ Humps

Speed breakers are commonly used to reduce speeds. However, the design and type of the speed breaker is critical. Speed breakers reduce the speed and result in an efficient traffic flow. The advantage of speed breakers is that they can be easily placed at identified locations. Humps as a speed reducing device work on the basis of the slight inconvenience in the form of a jerk and vertical acceleration, caused to the driver.



#### > Speed Tables, Raised Crossings, Raised Intersections

These are effective methods to bring all users to a common speed limit without affecting the cyclists too much. They can be mainly used on nodes/junctions between access and arterial or access and distributor where the intervention does not affect the movement of through traffic in case of arterial and is done on the access arm.

Raised crossings are standard designs used internationally to resolve conflicts between different kinds of traffic i.e. cars and other motor vehicles, cyclists and pedestrians and are predominantly used at minor junctions, property entrances, entry and exit to service roads; to provide comfort, convenience and safety to all users.





#### > Roundabouts

Roundabout is a junction type to reduce the spe