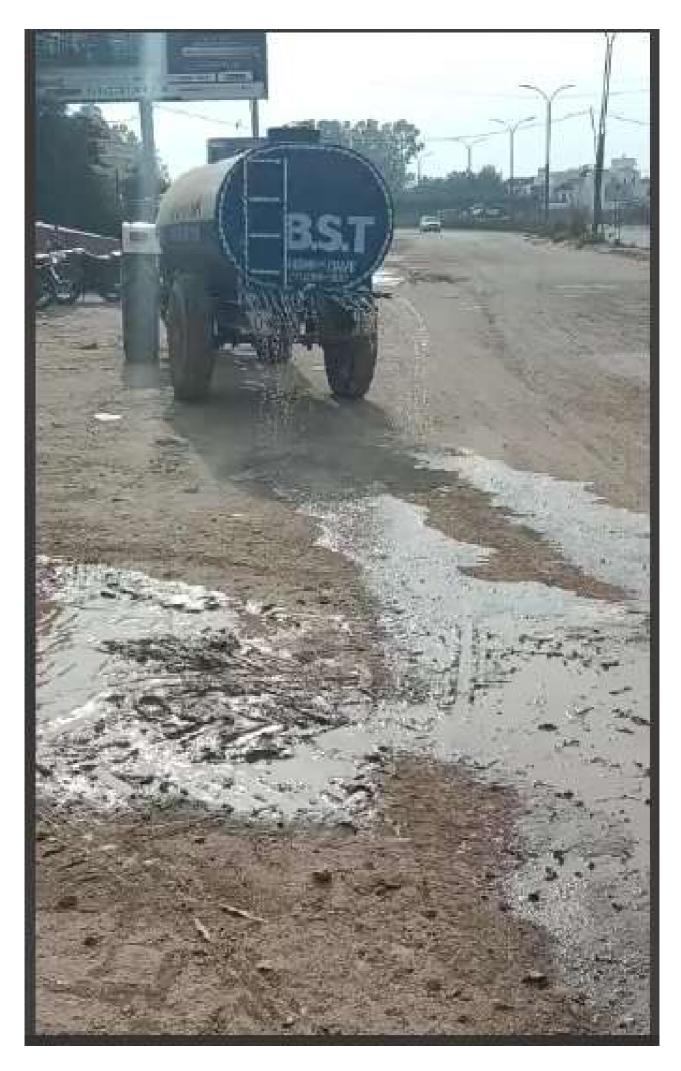

recovered at its own level.

> -H -Chief Town Planner, Punjab, Chandigarh

Endst.No

CTP/

Dated

A copy is forwarded to Chief Administrator, PUDA, SAS Nagar along with demand draft No 004890 dated 29.11.2021 amounting to Rs 10,300/- as SIF charges, for information and necessary action. It is requested to check these charges and recover the difference, if any from the applicant at your own level.

> Chief Town Planner, Punjab, Chandigarh

Endst.No

CTP/

A copy is forwarded to the following for information and necessary action: -

- Chairman Punjab Pollution Control Board, Patiala.
- 2. Chief Conservator of Forest. Punjab Chandigarh.
- 3. Senior Town Planner, SAS Nagar.
- 4. District Town Planner, SAS Nagar.

- M-Chief Town Planner, Punjab, Chandigarh



## **Annexure-16**



































## **DUST MITIGATION MEASURES**















### **TEST REPORT**





| ULR No: TC11818240000             | 009758F                                                                                                              | Test Report No: NGWL111024EM040                                                                                               |                         |  |  |  |  |  |
|-----------------------------------|----------------------------------------------------------------------------------------------------------------------|-------------------------------------------------------------------------------------------------------------------------------|-------------------------|--|--|--|--|--|
| Type of Sample : Water-           | Ground Water