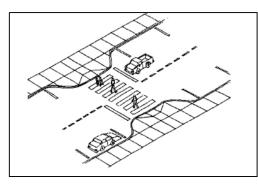

ng uses physical design and other measures to improve safety for motorists, pedestrians and cyclists. It has become a tool to combat speeding and other unsafe behaviors of drivers in the neighborhoods. It aims to encourage safer, more responsible driving and potentially reduce traffic flow. Strategies for traffic calming include narrowed roads and speed humps.

### **CLASSIFICATION OF TRAFFIC CALMING TECHNIQUES:**



#### 1. Active Measures:

#### > Lane Narrowing

It can reduce the speed of cars but its effect is minimal for two wheelers. Also, in the case of bicycle lanes, there are more chances of the lane being encroached upon by the motorized vehicle due to a constricted carriageway. As a suggestion, narrowing should be indicated using lane marking instead of geometric intervention.







## Speed Breakers/ Humps

Speed breakers are commonly used to reduce speeds. However, the design and type of the speed breaker is critical. Speed breakers reduce the speed and result in an efficient traffic flow. The advantage of speed breakers is that they can be easily placed at identified locations. Humps as a speed reducing device work on the basis of the slight inconvenience in the form of a jerk and vertical acceleration, caused to the driver.



#### > Speed Tables, Raised Crossings, Raised Intersections

These are effective methods to bring all users to a common speed limit without affecting the cyclists too much. They can be mainly used on nodes/junctions between access and arterial or access and distributor where the intervention does not affect the movement of through traf