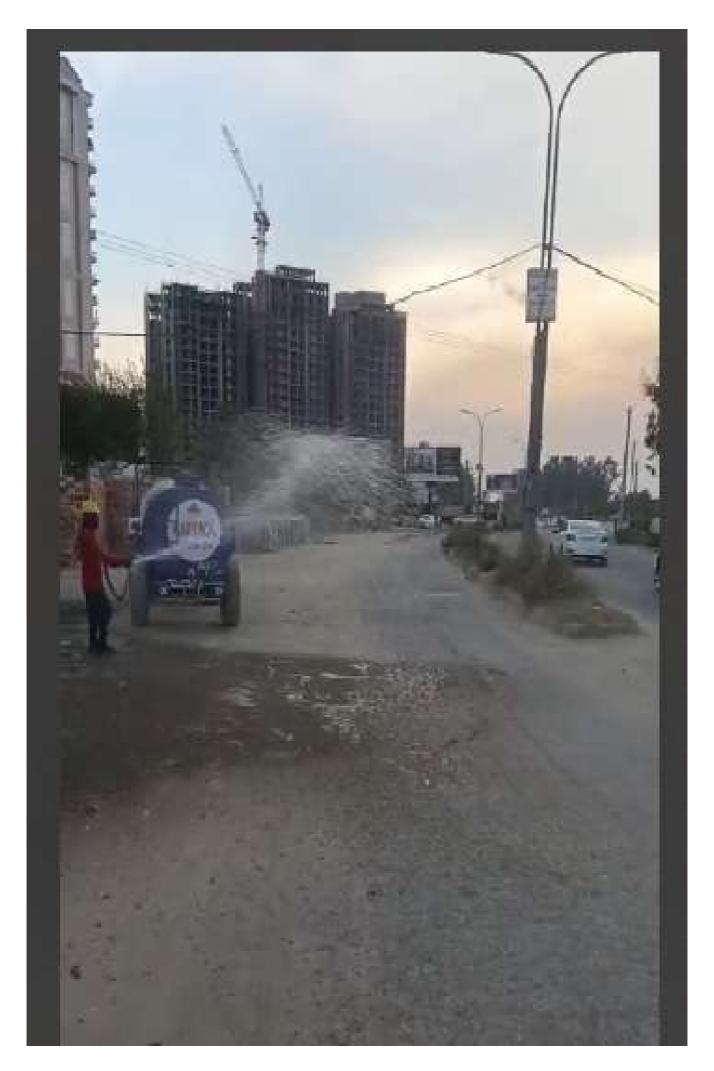

#### **I. Specific Condition:**

| SI. | Conditions                                           | Reply                                              |
|-----|------------------------------------------------------|----------------------------------------------------|
| No. |                                                      |                                                    |
| i.  | The Project Proponent shall develop land             | Presently, excess treated water is being           |
|     | measuring 2.0 acre as per Karnal Technology for      | disposed onto 1.349 acres of land developed        |
|     | disposal of excess treated waste water in            | under Karnal Technology. In addition, there is     |
|     | consonance with the development / occupancy of       | 0.651 acre of land near to the project (approx.    |
|     | the project and will not develop/ shall utilise this | 10 m) is sufficient for disposal of treated water, |
|     | land for any other purpose till the treated waste    | in case of emergency. In addition, 2.097 km        |
|     | water outlet of the Project is connected with the    | stretch on PR-4 road will be used for disposal     |
|     | GMADA sewer and fully operational terminal           | of remaining excess treated water for              |
|     | STP.                                                 | horticulture purpose. Karnal Technology is being   |
|     |                                                      | maintained & Photographs of the same is            |
|     |                                                      | attached as Annexure-4.                            |