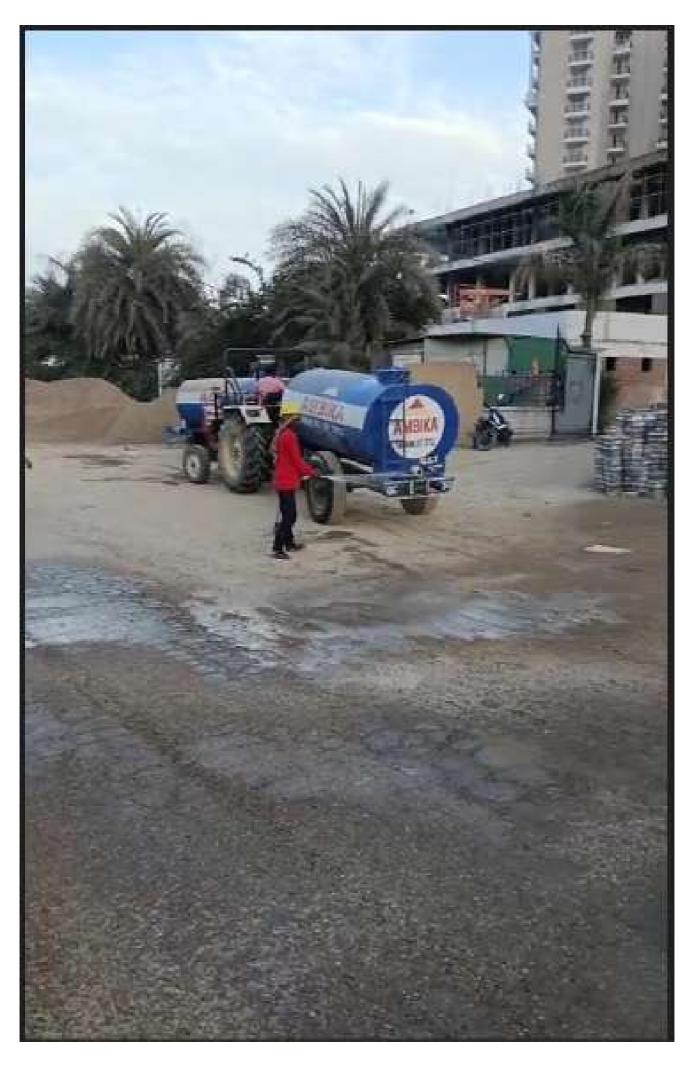

#### **I. Specific Condition:**

| SI. | Conditions                                           | Reply                                              |
|-----|------------------------------------------------------|----------------------------------------------------|
| No. |                                                      |                                                    |
| i.  | The Project Proponent shall develop land             | Presently, excess treated water is being           |
|     | measuring 2.0 acre as per Karnal Technology for      | disposed onto 1.349 acres of land developed        |
|     | disposal of excess treated waste water in            | under Karnal Technology. In addition, there is     |
|     | consonance with the development / occupancy of       | 0.651 acre of land near to the project (approx.    |
|     | the project and will not develop/ shall utilise this | 10 m) is sufficient for disposal of treated water, |
|     | land for any other purpose till the treated waste    | in case of emergency. In addition, 2.097 km        |
|     | water outlet of the Project is connected with the    | stretch on PR-4 road will be used for disposal     |
|     | GMADA sewer and fully operational terminal           | of remaining excess treated water for              |
|     | STP.                                                 | horticulture purpose. Karnal Technology is being   |
|     |                                                      | maintained & Photographs of the same is            |
|     |                                                      | attached as Annexure-4.                            |