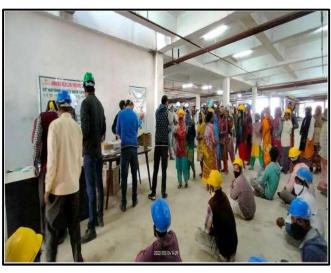

| 23,99,180/-                      | 27,00,000/-               | 31.12.2025 |
| 7.     | Rain water harvesting, solar street lighting system in and around area etc.                                                   | 14,12,651/-                      | 25,00,000/-               | 31.12.2025 |
| 8.     | Improvement of existing village road,<br>Local Authority Buildings                                                            | 20,50,068/-                      | 30,00,000/-               | 31.12.2025 |
|        | Total                                                                                                                         | 91,95,839/-                      | 1,20,00,000/-             |            |

For My Con Bika Realcon Pvt. Ltd.

Rajinder Aggarwal



























## PUDA BHAWAN, SECTOR – 62, SAHIBZADA AJIT SINGH NAGAR

To

M/s Ambika Realcon Pvt. Ltd. SCO 18-19, 1<sup>st</sup> Floor, Sector-9-D, Chandigarh-160009.

Memo No. GMADA/ DTP/2021/ 536 Dated: - 25/2/2/

Sub: -Issuance of Partial completion certificate for Group housing project namely Florence Park towers 7 & 8 (Primrose), Phase-1, situated at Village Dhodemajra, New Chandigarh, S.A.S Nagar.

Ref: - Your application dated 22-10-2020.

Whereas M/s Ambika Realcon Pvt. Ltd, has applied for the issuance of Partial Completion Certificate for 2 towers 7 & 8 falling in their 10.461 acres site for Group Housing. Inspection Committee (formulated under the provisions of notification no. 4966 CTP (Pb.) /SP-458-Vol.-5 dated 02-09-2014) visited the site. Therefore, based on the recommendat