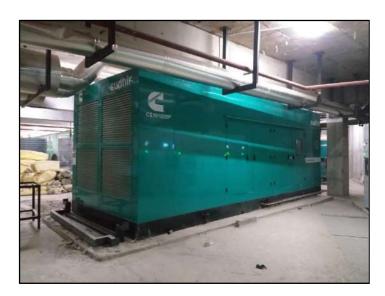

#### **DATA SHEET**

| 1. | Project Type        | Group Housing Project                                                          |  |
|----|---------------------|--------------------------------------------------------------------------------|--|
| 2. | Name of the Project | "Florence Park"                                                                |  |
| 3. | Clearance letter    | Earlier Environmental Clearance has been obtained from SEIAA, Punjab vide      |  |
|    | (s)/O.M No. & dates | Letter No. SEIAA/2561 dated 10.06.2016; copy of EC letter is enclosed as       |  |
|    |                     | Annexure 1(a).                                                                 |  |
|    |                     | Recently, expansion in Environmental Clearance has been obtained from          |  |
|    |                     | SEIAA, Punjab vide EC Identification No. EC24B039PB116826 and File No.         |  |
|    |                     | SEIAA/PB/MIS/2023/EC/37 dated 14.02.2024; copy of expansion in EC letter       |  |
|    |                     | is enclosed as Annexure 1(b).                                                  |  |
| 4. | Location            | Village Dhodhe Majra, New Chandigarh                                           |  |
|    | a) District (s)     | SAS Nagar (Mohali)                                                             |  |
|    | b) State (s)        | Punjab                                                                         |  |
|    | c)Latitudes/        | 30°48'46"N and 76°42'47"E.                                                     |  |
|    | Longitudes          |                                                                                |  |
| 5. | Address for         | Mr. Diwaker Bansal (Director)                                                  |  |
|    | correspondence      | M/s Ambika Realcon Pvt. Ltd.                                                   |  |
|    |                     | SCO 18-19, First Floor, Sector 9-D, Madhya Marg,                               |  |
|    |                     | Chandigarh -160009                                                             |  |
|    |                     | Email: rkaggarwal@teamambika.com                                               |  |
| 6. | Salient features    |                                                                                |  |
|    | a) of the project   | As per expansion in Environmental Clearance, total plot area of the project is |  |
|    |                     | 43,092.95 sq.m. (or 10.6485 acres) and total built-up area of the project is   |  |
|    |                     | 1,63,637.516 sq.m.                                                             |  |
|    |                     | The project comprises of 9 Residential Towers, 8 Commercial booths, 17         |  |
|    |                     | Commercial Units, 1 Villa, and 1 Community Building/ Nursery School.           |  |
|    | b) of the           | As per expansion in Environmental Clearance granted, water requirement will    |  |
|    | environmental       | be 491 KLD; out of which, fresh water requirement will be 325 KLD. About       |  |
|    | management plans    | 393 KLD of sewage will be generated from the project which will be treated     |  |
|    |                     | in existing STP of 600 KLD capacity (2 modules of 300 KLD capacity each).      |  |
|    |                     | The total quantity of solid waste generation will be about 1,514 kg/day which  |  |
|    |                     | will be segregated at source as Biodegradable and non-Biodegradable            |  |
|    |                     | components as per the Solid Waste Management Rules, 2016.                      |  |
|    |                     | Total power demand after expansion will be 5,605.09 KVA. After expansion,      |  |
|    |                     | there will be provision of total 4 DG sets i.e. 3 no. *1010 kVA & 1 no.* 500   |  |
|    |                     | kVA for power backup.                                                          |  |

|       | (Conservation) Act, 1980, in case of the diversion | same is attached as <b>Annexure- 3.</b>                                             |
|-------|----------------------------------------------------|-------------------------------------------------------------------------------------|
|       | of forest land for non-forest purpose involved in  | same is attached as Amicaute- 5.                                                    |
|       |                                                    |                                                                                     |
|       | the project.                                       |                                                                                     |
| iv.   | The project proponent shall obtain clearance from  | Sukhna Wildlife Sanctuary and City Bird                                             |
|       | the National Board for Wildlife, if applicable.    | Sanctuary are located at a distance of 10.76 km                                     |
|       |                                                    | and 11 km from the project location                                                 |
|       |                                                    | respectively. Thus, NBWL clearance is not                                           |
|       |                                                    | required as stated in a Letter from Chief                                           |
|       |                                                    | Wildlife Warden; copy is attached as                                                |
|       |                                                    | Annexure-7.                                                                         |
| v.    | The project proponent shall obtain Consent to      | Agreed. Consent to Establish (CTE) has also                                         |
|       | Establish / Operate under the provisions of Air    | been obtained from PPCB vide certificate no.                                        |
|       | (Prevention & Control of Pollution) Act, 1981      | CTE/Fresh/SAS/2021/14574995 dated                                                   |
|       | and the Water (Prevention & Control of             | 13.02.2021 and same is extended till                                                |
|       | Pollution) Act, 1974 from the concerned State      | 12.02.2025; copy of granted CTE grant                                               |
|       | Pollution Control Board/ Committee.                | certificate is attached as <b>Annexure -8.</b>                                      |
|       |                                                    | Partial Consent to Operate (CTO) for 350 flats                                      |
|       |                                                    | has been obtained from PPCB and same is                                             |
|       |                                                    | valid up to 31.12.2024. Copy of grant                                               |
|       |                                                    | certificates for CTO Air & Water is attached as                                     |
|       |                                                    | Annexure-9(a) and 9(b) respectively.                                                |
| vi.   | The project proponent shall obtain the necessary   | Ad-Interim Permission has been obtained from                                        |
|       | permission for water required for the project from | PWRDA. Copy of the permission is enclosed                                           |
|       | the competent authority.                           | as <b>Annexure-10.</b> In addition, as per the revised                              |
|       |                                                    | notification of PWRDA vide no.                                                      |
|       |                                                    | 75340/PWRDAPWRD0GENL/37/2021-                                                       |
|       |                                                    | PWRDA-BR/418 dated 27 <sup>th</sup> January, 2023;                                  |
|       |                                                    | our project is exempted from obtaining the                                          |
|       |                                                    | permission for abstraction of ground water for                                      |
|       |                                                    | drinking and domestic usage under Para 3.1 (i)                                      |
|       |                                                    | of the Punjab Groundwater Extraction and                                            |
|       |                                                    | Conservation Direction, 2023.                                                       |
| vii.  | A certificate of adequacy of available power from  | As per earlier EC, the total Power requirement                                      |
|       | the agency supplying power to the project along    | was 6,172 KVA. Out of which, 1500 KVA is                                            |
|       | with the load allowed for the project              | current power load which is being provided by                                       |
|       |                                                    | Punjab State Power Corporation Limited                                              |
| 1     |                                                    | (50507) **                                                                          |
|       |                                                    | (PSPCL). However, total power demand after                                          |
|       |                                                    | (PSPCL). However, total power demand after expansion will be 5,605.09 KVA. NOC from |
|       |                                                    | <u> </u>                                                                            |
| viii. | The project proponent shall obtain all statutory   | expansion will be 5,605.09 KVA. NOC from                                            |