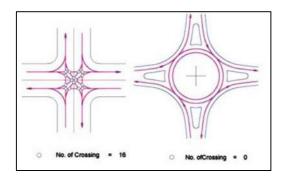

ibutor where the intervention does not affect the movement of through traffic in case of arterial and is done on the access arm.

Raised crossings are standard designs used internationally to resolve conflicts between different kinds of traffic i.e. cars and other motor vehicles, cyclists and pedestrians and are predominantly used at minor junctions, property entrances, entry and exit to service roads; to provide comfort, convenience and safety to all users.





#### > Roundabouts

Roundabout is a junction type to reduce the speed of traffic while passing through junction. The central island and deflecting islands are designed in such a way that traffic has to be deflected to reduce the speed before entering circulatory carriageway. In the roundabout high speed conflicts can be avoided.



### 2. Passive or Law enforced:

Passive or Law enforced Passive measures include speed cameras and electronically displayed speed warning signs and the restrictions enforced by police manually for certain traffic

movements, and also visual measures like gates, signs and markings, whereby law can be enforced for those who are violating the instructions and crossing the limits set therein

### **Visual Warnings or Pre-Warnings**

Pre-warnings are applied to ensure that drivers become aware of the subsequent speed reducers or changing road speed classification.

Pre-warnings will normally be applied on traffic roads before stretches of speed control and can be used for all traffic flows.

### > Signs

Road sign warns and informs the drivers about the nature of the road stretch that they a