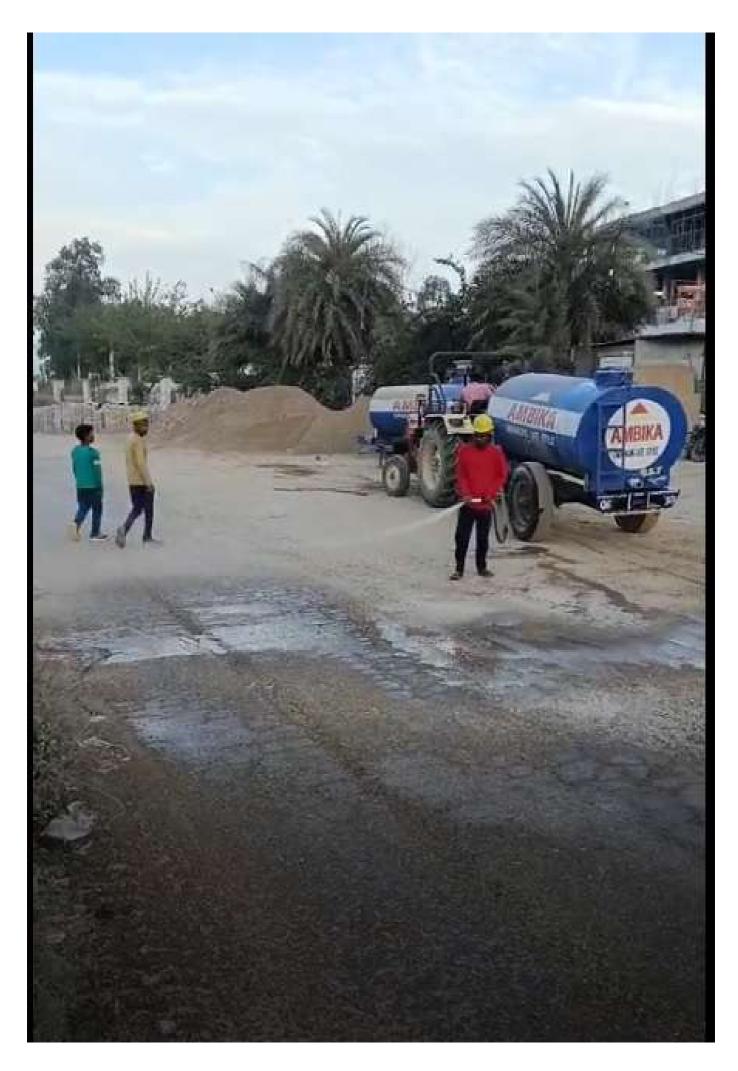

#### **I. Specific Condition:**

| SI. | Conditions                                           | Reply                                              |
|-----|------------------------------------------------------|----------------------------------------------------|
| No. |                                                      |                                                    |
| i.  | The Project Proponent shall develop land             | Presently, excess treated water is being           |
|     | measuring 2.0 acre as per Karnal Technology for      | disposed onto 1.349 acres of land developed        |
|     | disposal of excess treated waste water in            | under Karnal Technology. In addition, there is     |
|     | consonance with the development / occupancy of       | 0.651 acre of land near to the project (approx.    |
|     | the project and will not develop/ shall utilise this | 10 m) is sufficient for disposal of treated water, |
|     | land for any other purpose till the treated waste    | in case of emergency. In addition, 2.097 km        |
|     | water outlet of the Project is connected with the    | stretch on PR-4 road will be used for disposal     |
|     | GMADA sewer and fully operational terminal           | of remaining excess treated water for              |
|     | STP.                                                 | horticulture purpose. Karnal Technology is being   |
|     |                                                      | maintained & Photographs of the same is            |
|     |                                                      | attached as Annexure-4.                            |