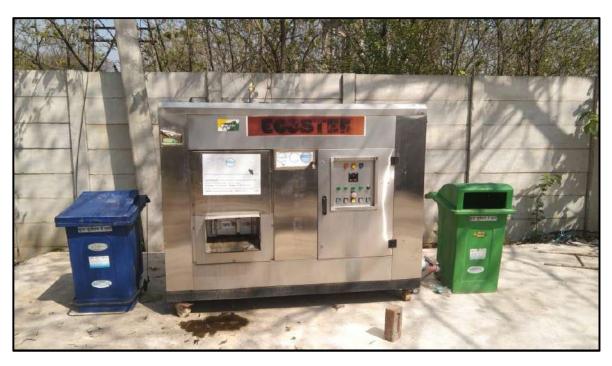

#### **II. Statutory Compliance:**

| SI.  | Conditions                                                                                                                                                                                                                                          | Reply                                                                                                                                                                                                                                                                                                                                                                                                                                                                                                                                                                                                      |
|------|-----------------------------------------------------------------------------------------------------------------------------------------------------------------------------------------------------------------------------------------------------|------------------------------------------------------------------------------------------------------------------------------------------------------------------------------------------------------------------------------------------------------------------------------------------------------------------------------------------------------------------------------------------------------------------------------------------------------------------------------------------------------------------------------------------------------------------------------------------------------------|
| No.  |                                                                                                                                                                                                                                                     |                                                                                                                                                                                                                                                                                                                                                                                                                                                                                                                                                                                                            |
| i.   | The project proponent shall obtain all necessary clearance/ permission from all relevant agencies including town planning authority before commencement of work. All the construction shall be done in accordance with the local building bye laws. | All necessary permissions are obtained simultaneously. Change of Land Use (CLU) has been obtained in the name of M/s Ambika Realcon Pvt. Ltd. CLU for 10.461 acres of land has been obtained vide Memo No. 96-CTP(PB)/SP-432-M dated 07.01.2016 and CLU for Revenue Land of 0.1875 acre has also been obtained vide Memo No.7416-CTP(pb)/SP-432-M dated 03.12.2021. Copy of both CLU having Khasra details is enclosed as <b>Annexure-14(a) and 14(b).</b> Further, construction work is being done in accordance with the local building bye laws. Project photographs are attached as <b>Annexure-4.</b> |
| ii.  | The project proponent shall obtain the approval of                                                                                                                                                                                                  | Noted. The building has been designed by                                                                                                                                                                                                                                                                                                                                                                                                                                                                                                                                                                   |
|      | the Competent Authority for the structural safety                                                                                                                                                                                                   | approved Structural engineer as per the NBC                                                                                                                                                                                                                                                                                                                                                                                                                                                                                                                                                                |
|      | of buildings due to earthquakes, adequacy of                                                                                                                                                                                                        | guidelines and seismic zone IV. Structural                                                                                                                                                                                                                                                                                                                                                                                                                                                                                                                                                                 |
|      | firefighting equipment, etc. as per National                                                                                                                                                                                                        | safety certificate is enclosed as Annexure-6.                                                                                                                                                                                                                                                                                                                                                                                                                                                                                                                                                              |
|      | Building Code including protection measures                                                                                                                                                                                                         | Fire NOC Certificates are enclosed as                                                                                                                                                                                                                                                                                                                                                                                                                                                                                                                                                                      |
|      | from lightening etc.                                                                                                                                                                                                                                | Annexure-13.                                                                                                                                                                                                                                                                                                                                                                                                                                                                                                                                                                                               |
| iii. | The project proponent shall obtain forest                                                                                                                                                                                                           | No forest land is involved. NOC from Forest                                                                                                                                                                                                                                                                                                                                                                                                                                                                                                                                                                |
|      | clearance under the provisions of Forest                                                                                                                                                                                                            | Department has been obtained and copy of the                                                                                                                                                                                                                                                                                                                                                                                                                                                                                                                                                               |