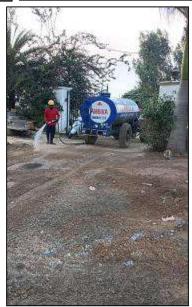

#### **I. Specific Condition:**

| SI. | Conditions                                           | Reply                                              |
|-----|------------------------------------------------------|----------------------------------------------------|
| No. |                                                      |                                                    |
| i.  | The Project Proponent shall develop land             | Presently, excess treated water is being           |
|     | measuring 2.0 acre as per Karnal Technology for      | disposed onto 1.349 acres of land developed        |
|     | disposal of excess treated waste water in            | under Karnal Technology. In addition, there is     |
|     | consonance with the development / occupancy of       | 0.651 acre of land near to the project (approx.    |
|     | the project and will not develop/ shall utilise this | 10 m) is sufficient for disposal of treated water, |
|     | land for any other purpose till the treated waste    | in case of emergency. In addition, 2.097 km        |
|     | water outlet of the Project is connected with the    | stretch on PR-4 road will be used for disposal     |
|     | GMADA sewer and fully operational terminal           | of remaining excess treated water for              |
|     | STP.                                                 | horticulture purpose. Karnal Technology is being   |
|     |                                                      | maintained & Photographs of the same is            |
|     |                                                      | attached as Annexure-4.                            |