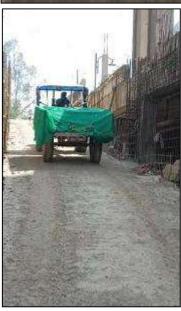

#### **I. Specific Condition:**

| SI. | Conditions                                           | Reply                                              |
|-----|------------------------------------------------------|----------------------------------------------------|
| No. |                                                      |                                                    |
| i.  | The Project Proponent shall develop land             | Presently, excess treated water is being           |
|     | measuring 2.0 acre as per Karnal Technology for      | disposed onto 1.349 acres of land developed        |
|     | disposal of excess treated waste water in            | under Karnal Technology. In addition, there is     |
|     | consonance with the development / occupancy of       | 0.651 acre of land near to the project (approx.    |
|     | the project and will not develop/ shall utilise this | 10 m) is sufficient for disposal of treated water, |
|     | land for any other purpose till the treated waste    | in case of emergency. In addition, 2.097 km        |
|     | water outlet of the Project is connected with the    | stretch on PR-4 road will be used for disposal     |
|     | GMADA sewer and fully operational terminal           | of remaining excess treated water for              |
|     | STP.                                                 | horticulture purpose. Karnal Technology is being   |
|     |                                                      | maintained & Photographs of the same is            |
|     |                                                      | attached as Annexure-4.                            |