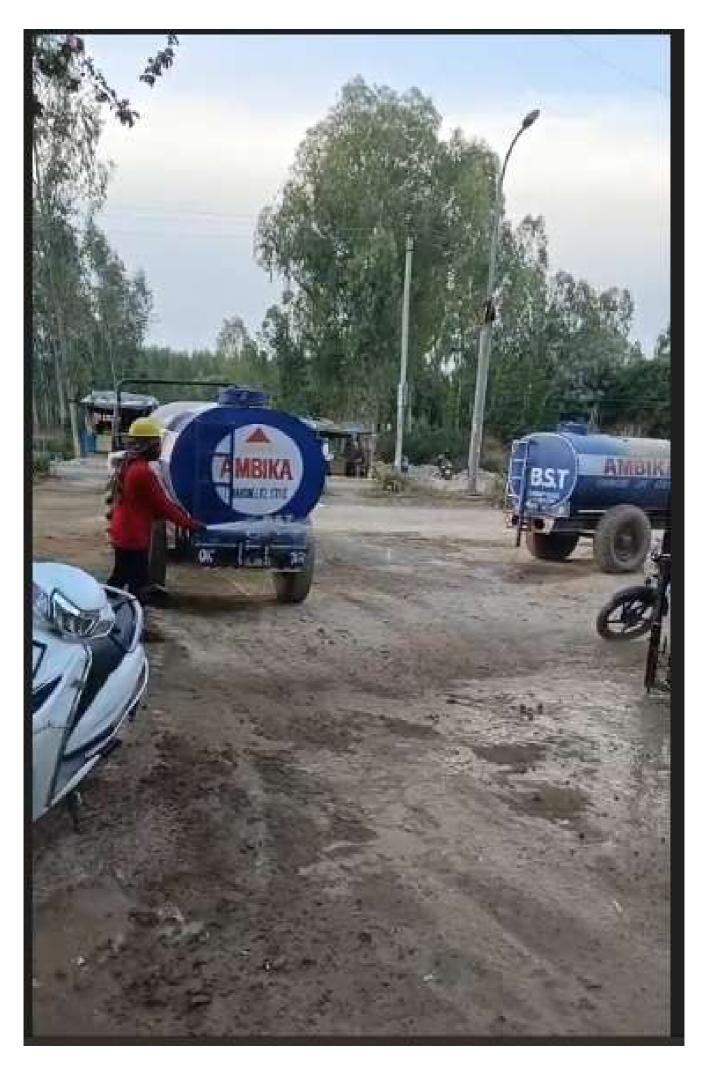

#### **I. Specific Condition:**

| SI. | Conditions                                           | Reply                                              |
|-----|------------------------------------------------------|----------------------------------------------------|
| No. |                                                      |                                                    |
| i.  | The Project Proponent shall develop land             | Presently, excess treated water is being           |
|     | measuring 2.0 acre as per Karnal Technology for      | disposed onto 1.349 acres of land developed        |
|     | disposal of excess treated waste water in            | under Karnal Technology. In addition, there is     |
|     | consonance with the development / occupancy of       | 0.651 acre of land near to the project (approx.    |
|     | the project and will not develop/ shall utilise this | 10 m) is sufficient for disposal of treated water, |
|     | land for any other purpose till the treated waste    | in case of emergency. In addition, 2.097 km        |
|     | water outlet of the Project is connected with the    | stretch on PR-4 road will be used for disposal     |
|     | GMADA sewer and fully operational terminal           | of remaining excess treated water for              |
|     | STP.                                                 | horticulture purpose. Karnal Technology is being   |
|     |                                                      | maintained & Photographs of the same is            |
|     |                                                      | attached as Annexure-4.                            |