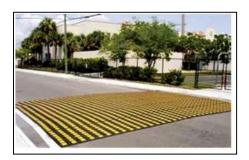

n the form of a jerk and vertical acceleration, caused to the driver.



#### > Speed Tables, Raised Crossings, Raised Intersections

These are effective methods to bring all users to a common speed limit without affecting the cyclists too much. They can be mainly used on nodes/junctions between access and arterial or access and distributor where the intervention does not affect the movement of through traffic in case of arterial and is done on the access arm.

Raised crossings are standard designs used internationally to resolve conflicts between different kinds of traffic i.e. cars and other motor vehicles, cyclists and pedestrians and are predominantly used at minor junctions, property entrances, entry and exit to service roads; to provide comfort, convenience and safety to all users.





#### > Roundabouts

Roundabout is a junction type to reduce the speed of traffic while passing through junction. The central island and deflecting islands are designed in such a way that traffic has to be deflected to reduce the speed before entering circulatory carriageway. In the roundabout high speed conflicts can be avoided.



### 2. Passive or Law enforced:

Passive or Law enforced Passive measures include speed cameras and electronically displayed speed warning signs and the restrictions enforced by police manually for certain traffic

movements, and also visual measures like gates, signs and markings, whereby law can be enforced for those who are violating the instructions and crossing the limits set therein

### **Visual Warnings or Pre-Warnings**

Pre-warnings are applied to