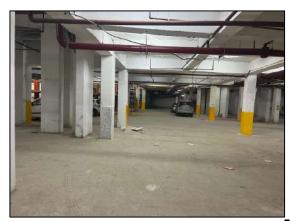

|                   |                | Construction work has been almost completed as per earlier EC (2016) and |
|-------------------|----------------|--------------------------------------------------------------------------|
|                   |                |                                                                          |
|                   |                | 40% work has been completed as per expansion in EC.                      |
|                   |                | Project photographs are enclosed as Annexure-4. Construction status is   |
|                   |                | enclosed as Annexure-5.                                                  |
| <b>a</b> )        | Date of        | September, 2016 (Actual as per earlier EC)                               |
| comme             | ncement        |                                                                          |
| (actual and/or    |                |                                                                          |
| planne            | <b>d</b> )     |                                                                          |
| <b>b</b> )        | Date of        | Phase 1: Feb, 2021                                                       |
| comple            | tion (actual   | Planned date for completion: 2025                                        |
| and/or            | planned)       | •                                                                        |
| 13. <b>Reason</b> | s for the      | Not Applicable                                                           |
| delay,            | if the project |                                                                          |
| is yet to         | start          |                                                                          |