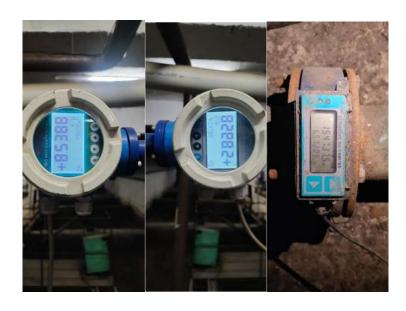

#### **I. Specific Condition:**

| SI. | Conditions                                           | Reply                                              |
|-----|------------------------------------------------------|----------------------------------------------------|
| No. |                                                      |                                                    |
| i.  | The Project Proponent shall develop land             | Presently, excess treated water is being           |
|     | measuring 2.0 acre as per Karnal Technology for      | disposed onto 1.349 acres of land developed        |
|     | disposal of excess treated waste water in            | under Karnal Technology. In addition, there is     |
|     | consonance with the development / occupancy of       | 0.651 acre of land near to the project (approx.    |
|     | the project and will not develop/ shall utilise this | 10 m) is sufficient for disposal of treated water, |
|     | land for any other purpose till the treated waste    | in case of emergency. In addition, 2.097 km        |
|     | water outlet of the Project is connected with the    | stretch on PR-4 road will be used for disposal     |
|     | GMADA sewer and fully operational terminal           | of remaining excess treated water for              |
|     | STP.                                                 | horticulture purpose. Karnal Technology is being   |
|     |                                                      | maintained & Photographs of the same is            |
|     |                                                      | attached as Annexure-4.                            |