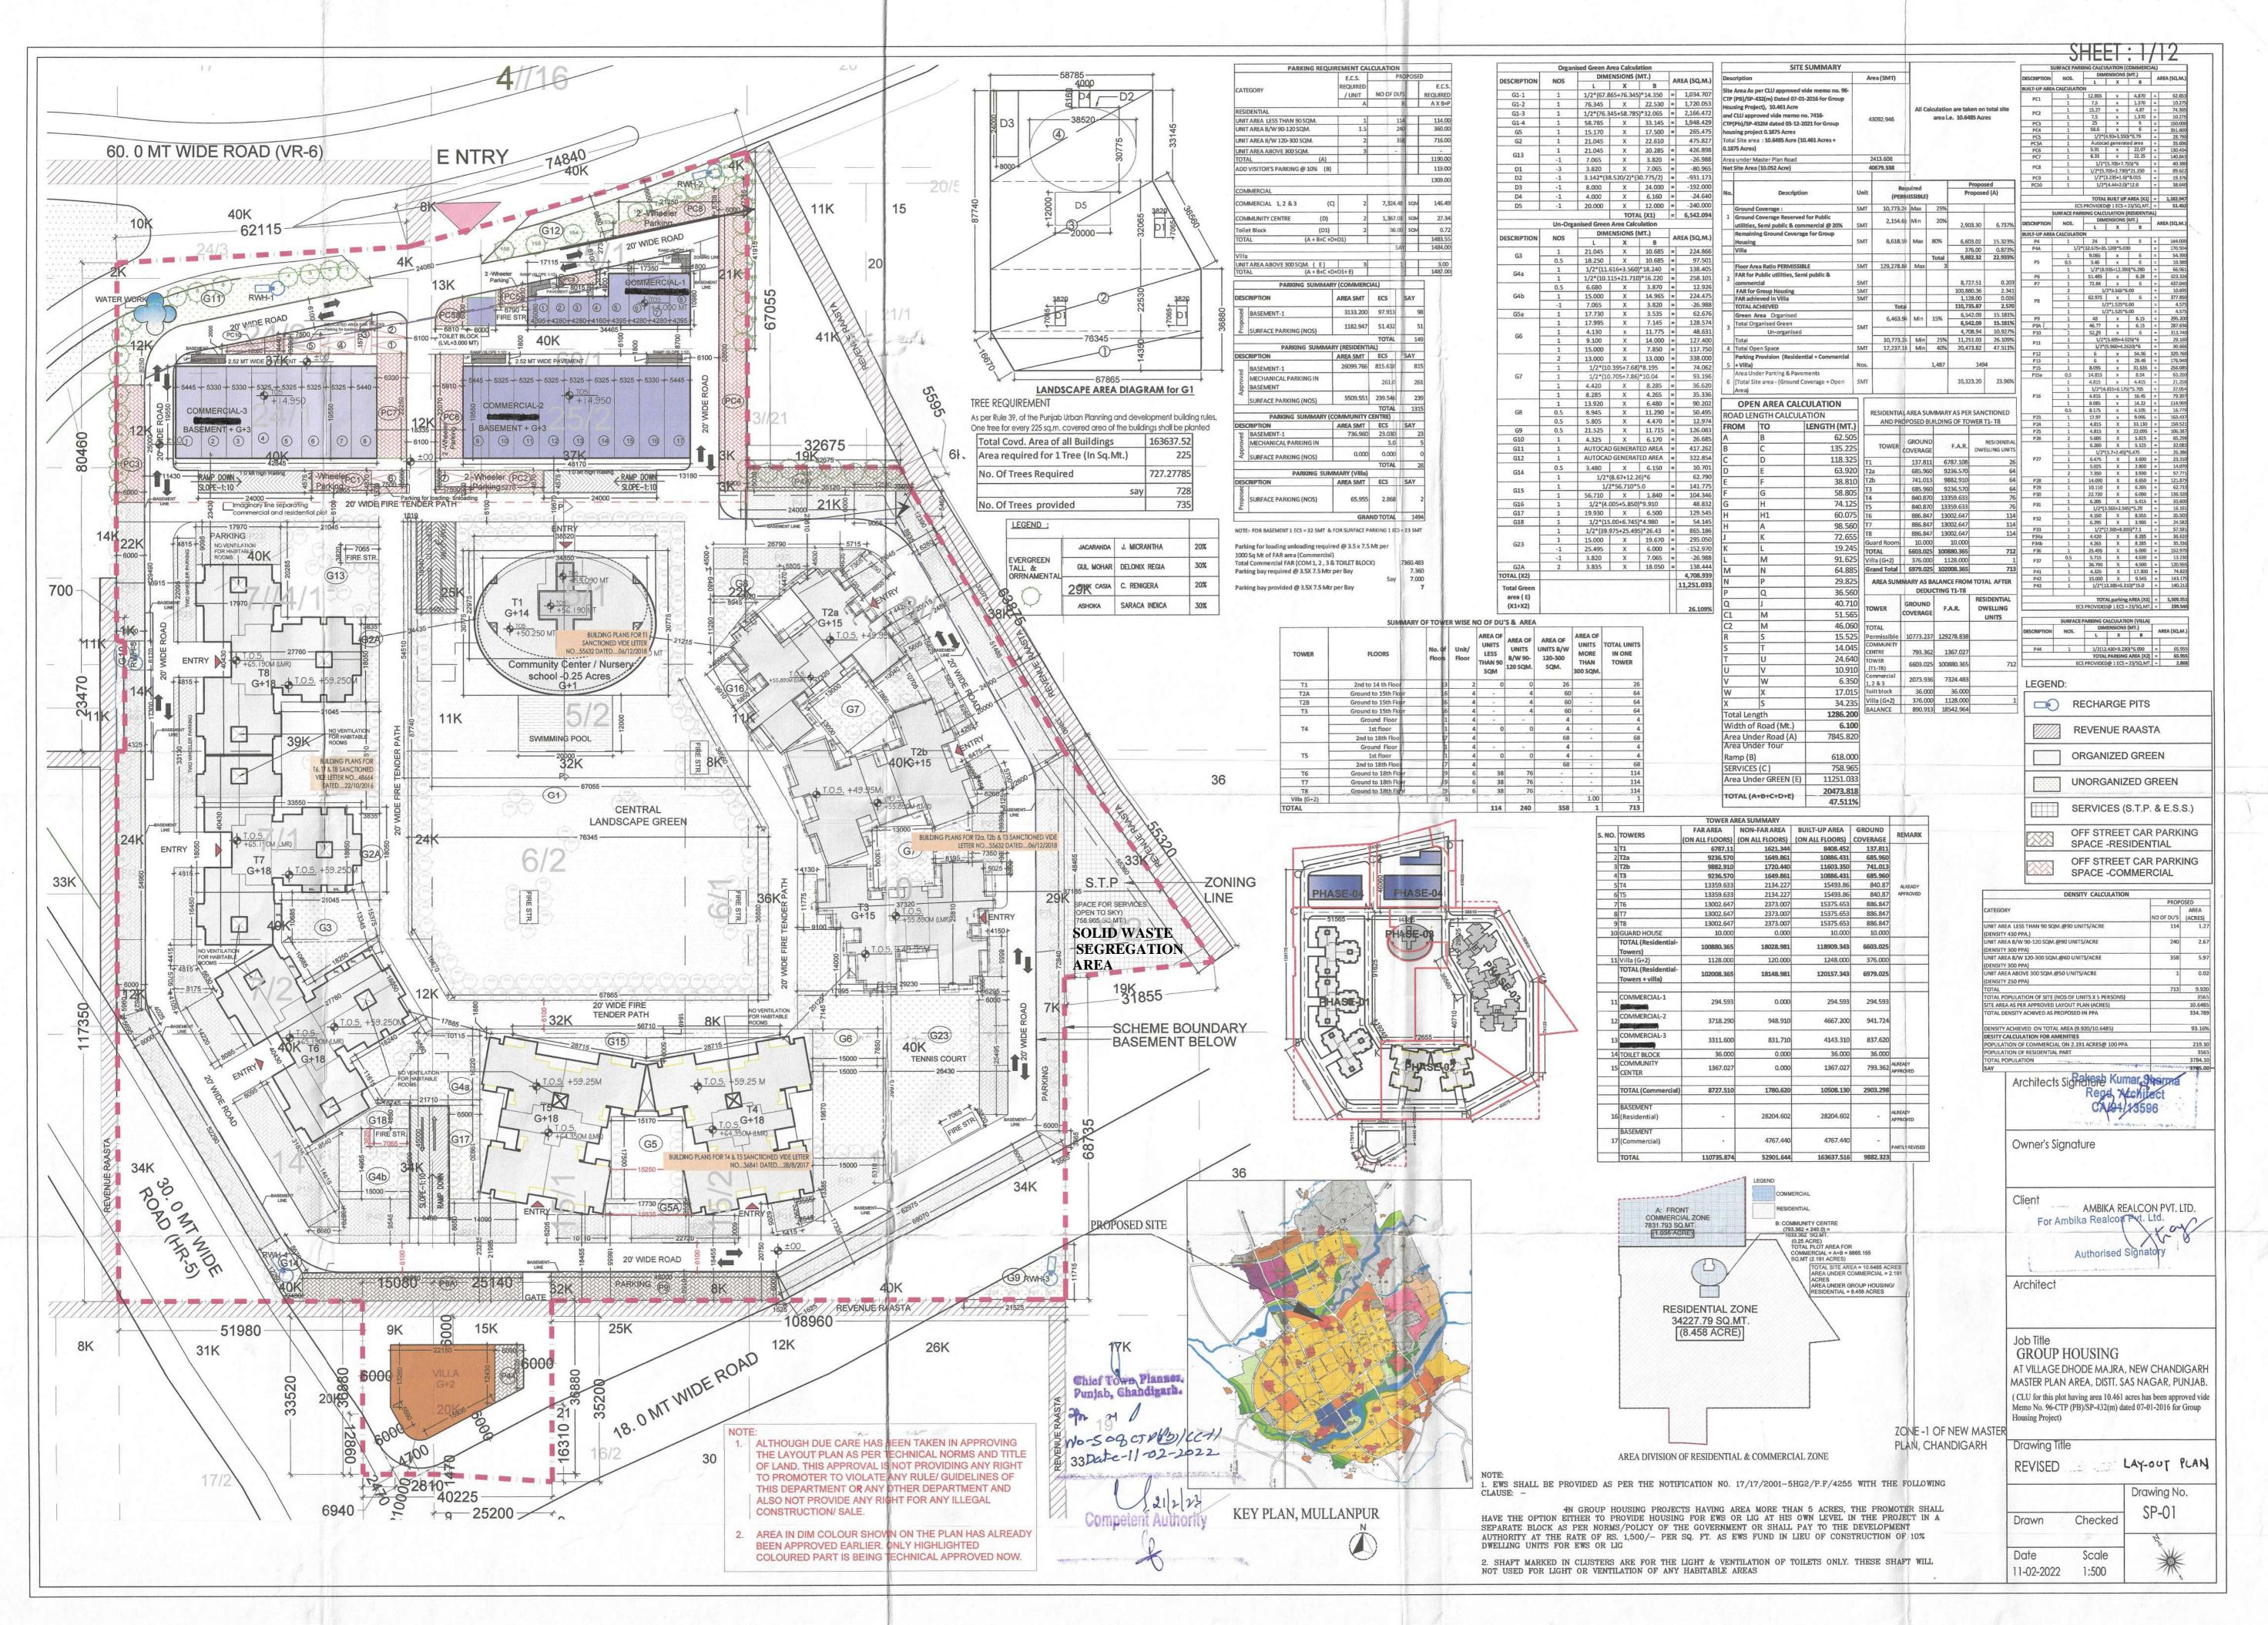

|       | diesel from Chief Controller of Explosives, Fire Department, Civil Aviation Department shall be obtained, as applicable, by project proponents from the respective competent authorities.                                                                                                                                                                     | <ul> <li>NOC has been obtained from Aviation Department; copy of the same is attached along as Annexure- 12</li> <li>NOC has been obtained from Forest Department; copy of the same is attached along as Annexure-3.</li> <li>Fire NOC Certificates are enclosed as Annexure-13.</li> </ul>                                                                                     |
|-------|---------------------------------------------------------------------------------------------------------------------------------------------------------------------------------------------------------------------------------------------------------------------------------------------------------------------------------------------------------------|---------------------------------------------------------------------------------------------------------------------------------------------------------------------------------------------------------------------------------------------------------------------------------------------------------------------------------------------------------------------------------|
| ix.   | The project proponent shall follow the provisions of the Solid Waste Management Rules, 2016, e-Waste (Management) Rules, 2016, and the Plastics Waste Management Rules, 2016, shall be followed.                                                                                                                                                              | The provisions of the Solid Waste Management Rules, 2016, e-Waste Management Rules, 2016 and Plastic Waste Management Rules, 2016, is being complied accordingly                                                                                                                                                                                                                |
| х.    | The project proponent shall follow the ECBC/ECBC-R prescribed by Bureau of Energy Efficiency, Ministry of Power strictly                                                                                                                                                                                                                                      | Agreed. ECBC/ECBC-R prescribed by Bureau of Energy Efficiency, Ministry of Power is being be followed strictly.                                                                                                                                                                                                                                                                 |
| xi.   | The project site shall confirm to the suitability as prescribed under the provisions laid down under the master plan of respective city/ town. For that, the project proponent shall either to submit the NOC/ land use conformity certificate from Deptt. of Town and Country Planning or other concerned Authority under whom jurisdiction, the site falls. | Change of Land Use (CLU) has been obtained in the name of M/s Ambika Realcon Pvt. Ltd. CLU for 10.461 acres of land has been obtained vide Memo No. 96-CTP(PB)/SP-432-M dated 07.01.2016 and CLU for Revenue Land of 0.1875 acre has also been obtained vide Memo No.7416-CTP(pb)/SP-432-M dated 03.12.2021. Copy of both CLUs is enclosed as <b>Annexure -14(a)</b> and 14(b). |
| xii.  | Besides above, the project proponent shall also comply with siting criteria / guidelines, standard operating practices, code of practice and guidelines if any prescribed by the SPCB/CPCB/MoEF&CC for such type of projects.                                                                                                                                 | Same is being complied.                                                                                                                                                                                                                                                                                                                                                         |
| xiii. | The project proponent shall construct the buildings as per the layout plan approved by the Competent Authority and in consonance of the project proposal for which this environment clearance is being granted.                                                                                                                                               | Layout plan has been approved by Chief Town Planner (CTP), Punjab, Chandigarh vide dated 21.02.2023. Copy of approved layout plan is attached as <b>Annexure -15.</b> The construction is being done as per the layout plan approved by the Competent Authority and in consonance of the project proposal for which Environmental Clearance has been granted.                   |